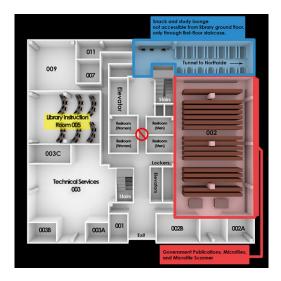

## Ground Floor:

Government Publications Library Instruction Classroom Technical Services

# **Ground Floor**

1<sup>st</sup> Floor

2<sup>nd</sup> Floor