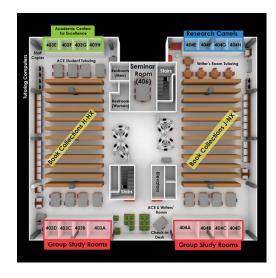

### 4<sup>th</sup> Floor:

Academic Centers for Excellence Group Study Rooms Seminar Room Stacks H–N

## 4<sup>th</sup> Floor