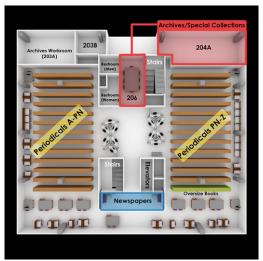

### 2<sup>nd</sup> Floor:

Archives/Special Collections Oversize Books Periodicals/Newspapers

# **Ground Floor**

1<sup>st</sup> Floor

2<sup>nd</sup> Floor