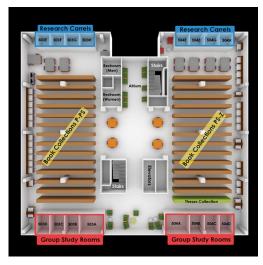

### 5<sup>th</sup> Floor:

Group Study Rooms Stacks P–Z Theses Collection

## 5<sup>th</sup> Floor