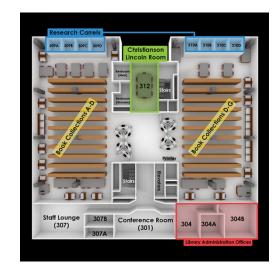

### 3<sup>rd</sup> Floor:

Administrative Offices Christianson Lincoln Room Conference Room

# 3<sup>rd</sup> Floor