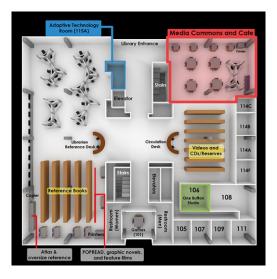

## 1<sup>st</sup> Floor

Adaptive Technology Room Circulation/Reserve Desk Games, Videos, & Popular Reading Hammes Information Commons Interlibrary Loan Media Commons & Cafe

# **Ground Floor**

1<sup>st</sup> Floor

2<sup>nd</sup> Floor